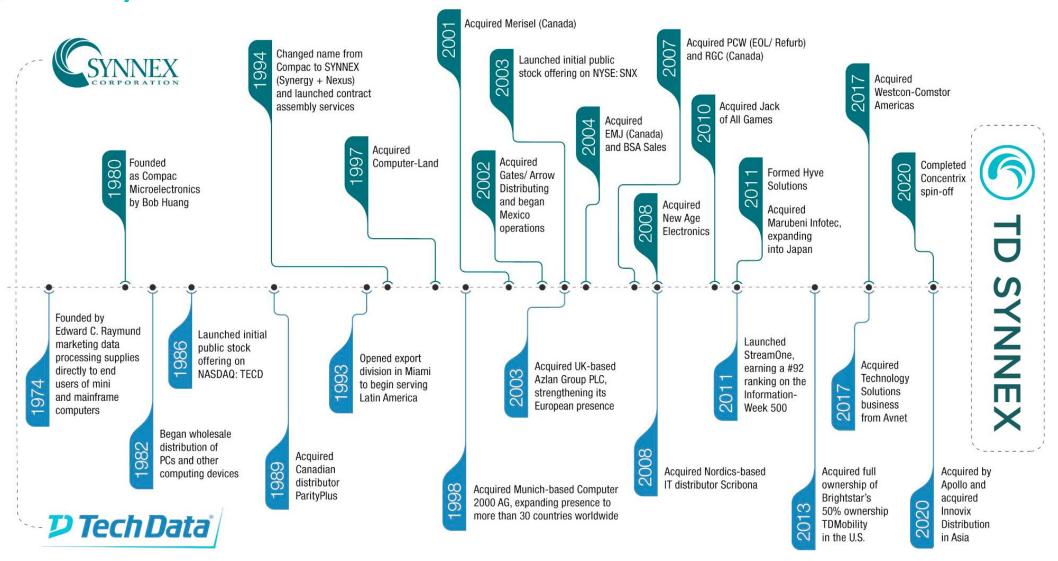

# **Our History**

Coming
together as TD
SYNNEX through
a history of
balanced M&A
and organic
growth.