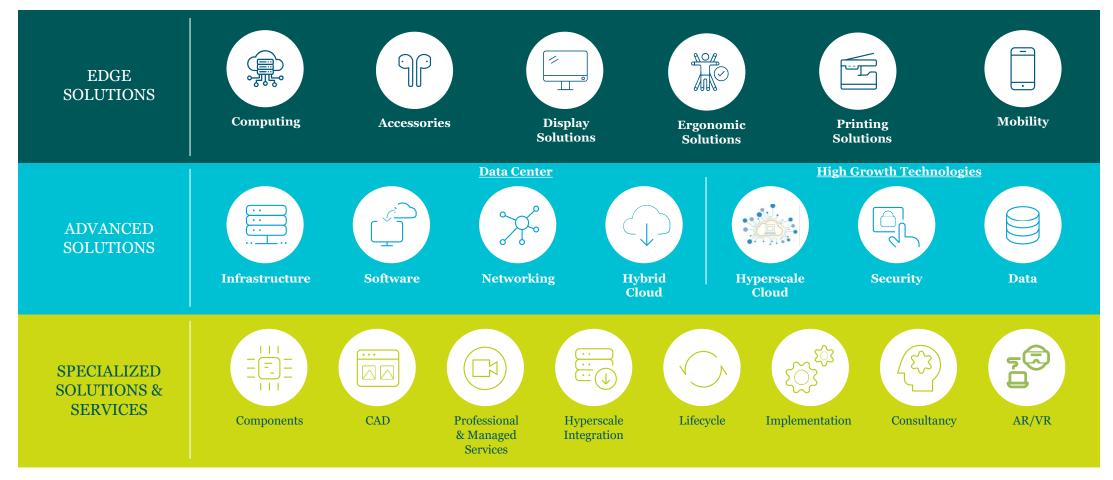

nd standards as important areas to invest in within the next 24 months.

PARTNER BUSINESS MODELS ARE SHIFTING TOWARDS SERVICES

Whilst hardware sales appear to be decreasing, the share is shifting to consumption and lifecycle models.

63% OF PARTNERS CONSIDER INCREASED COMPETITION AND MARGIN PRESSURE AS KEY CHALLENGES 59% cited credit and financial scalability as a challenge they currently face.

CYBERSECURITY AND
INFRASTRUCTURE ARE AT
THE FOREFRONT OF
CUSTOMER PURCHASING
DECISIONS
Hyperscale infrastructure is a
larger contributor to revenue for

IN 2023, PARTNERS ARE EXPECTING SIGNIFICANTLY LESS ORGANIC GROWTH COMPARED TO 2022 62% of partners aim to expand their technology and solutions offerings.

partners.



### **End-to-End Portfolio**

Edge-to-Cloud Products, Services and Solutions







### **Our Vendors**

• The world's leading technology companies trust our people, processes and systems to take their products to market every day.

























































































# Our APJ Strategy: Delivering Higher Value

• The world's leading technology companies trust our people, processes and systems to take their products to market every day.

#### **INVEST**

#### In high growth technologies

- AR/VR Metaverse
- Data (Analytics, IOT)
- Hybrid Cloud
- Hyperscale Computing
- Mobility & Edge
- Security
- Services

#### **TRANSFORM**

#### TD SYNNEX digitally

- Automation
- Advanced Analytics
- Customer Engagement
- Commercial Excellence
- Digital Platforms
- Modern Marketing



#### **STRENGTHEN**

Our end-to-end portfoli